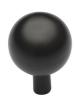

# **Sphere Cabinet Knob**

C8323 22-MB

Heritage Brass Cabinet Knob Sphere Design 22mm Matt Bronze finish

Material:Finish:Solid BrassMatt Bronze

## **Matt Bronze**

An aged finish on brass creating a vintage appearance, yet one that also looks outstanding in contemporary schemes. Over a period of time the bronze colour will lighten along any edges and surfaces that are frequently touched and create a naturally aged appearance highlighting frequently touched areas and exposing the brass below.