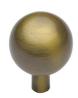

# **Sphere Cabinet Knob**

C8323 22-AT

Heritage Brass Cabinet Knob Sphere Design 22mm Antique Brass finish

Material:Finish:Solid BrassAntique Brass

### Antique Brass

With russet hues and a brass undertone, this variation on brass retains a warm and mellow character but adds age and maturity by highlighting the variance of shades making each piece both alluring and unique.