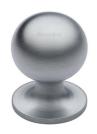

## **Ball Cabinet Knob**

C8321 38-SC

Heritage Brass Cabinet Knob Ball Design 38mm Satin Chrome finish

Material:Finish:Solid BrassSatin Chrome