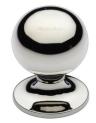

## **Ball Cabinet Knob**

C8321 38-PNF

Heritage Brass Cabinet Knob Ball Design 38mm Polished Nickel finish

Finish:

Material:

Solid Brass Polished Nickel Finish