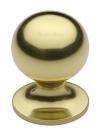

## **Ball Cabinet Knob**

C8321 38-PB

Heritage Brass Cabinet Knob Ball Design 38mm Polished Brass finish

Material: Finish: Solid Brass Polished Brass

### **Product Dimensions** (All dimensions are in millimeters unless otherwise indicated)

48 Projection Maximum Diameter 38 Base 38