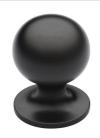

## **Ball Cabinet Knob**

C8321 38-MB

Heritage Brass Cabinet Knob Ball Design 38mm Matt Bronze finish

Material: Finish: Solid Brass Matt Bronze