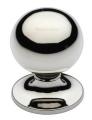

# **Ball Cabinet Knob**

C8321 32-PNF

Heritage Brass Cabinet Knob Ball Design 32mm Polished Nickel finish

Finish:

Material:

Solid Brass Polished Nickel Finish