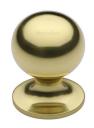

## **Ball Cabinet Knob**

C8321 32-PB

Heritage Brass Cabinet Knob Ball Design 32mm Polished Brass finish

Material:Finish:Solid BrassPolished Brass

### Polished Brass

Warm, mellow with a sense of heritage and comfort this highly polished finish is opulent without being flamboyant. Polished Brass coordinates perfectly with traditional décor.