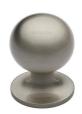

## **Ball Cabinet Knob**

C8321 25-SN

Heritage Brass Cabinet Knob Ball Design 25mm Satin Nickel finish

Material:Finish:Solid BrassSatin Nickel