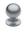

## **Ball Cabinet Knob**

C8321 25-SC

Heritage Brass Cabinet Knob Ball Design 25mm Satin Chrome finish

Material:Finish:Solid BrassSatin Chrome

#### **Available Sizes**

25 mm

32 mm

38 mm

 $\label{product Dimensions} \textbf{Product Dimensions} \ \ \textbf{(All dimensions are in millimeters unless otherwise indicated)}$ 

Projection 36 Maximum Diameter 25 Base 25