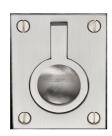

# **Flush Ring Cabinet Pull**

C6337 50-SN

Heritage Brass Cabinet Pull Flush Ring Design 50mm Satin Nickel finish

Material:Finish:Solid BrassSatin Nickel

# **Available Sizes**

38 mm

50 mm

**Product Dimensions** (All dimensions are in millimeters unless otherwise indicated)

Length 63 Width 50