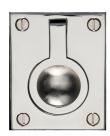

# **Flush Ring Cabinet Pull**

C6337 50-PNF

Heritage Brass Cabinet Pull Flush Ring Design 50mm Polished Nickel finish

Material: Finish:

Solid Brass Polished Nickel Finish

## **Available Sizes**

38 mm

50 mm

**Product Dimensions** (All dimensions are in millimeters unless otherwise indicated)

Length 63 Width 50