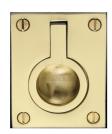

# **Flush Ring Cabinet Pull**

C6337 50-PB

Heritage Brass Cabinet Pull Flush Ring Design 50mm Polished Brass finish

Material:Finish:Solid BrassPolished Brass

# **Available Sizes**

38 mm

50 mm

**Product Dimensions** (All dimensions are in millimeters unless otherwise indicated)

Length 63 Width 50