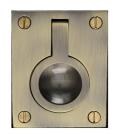

# **Flush Ring Cabinet Pull**

C6337 50-AT

Heritage Brass Cabinet Pull Flush Ring Design 50mm Antique Brass finish

Material:Finish:Solid BrassAntique Brass

# **Available Sizes**

38 mm

50 mm

**Product Dimensions** (All dimensions are in millimeters unless otherwise indicated)

Length 63 Width 50