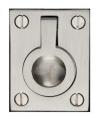

# **Flush Ring Cabinet Pull**

C6337 38-SN

Heritage Brass Cabinet Pull Flush Ring Design 38mm Satin Nickel finish

Material:Finish:Solid BrassSatin Nickel

#### **Available Sizes**

38 mm

50 mm

**Product Dimensions** (All dimensions are in millimeters unless otherwise indicated)

Length 50 Width 38