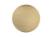

#### **About the Finish**

## Satin Nickel

With its honeyed grey tone created by brushed nickel plating on brass, this finish closely matches Stainless Steel but offers a warm and subtle alternative which is popular in traditional and modern décors.