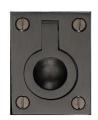

# **Flush Ring Cabinet Pull**

C6337 38-MB

Heritage Brass Cabinet Pull Flush Ring Design 38mm Matt Bronze finish

Material:Finish:Solid BrassMatt Bronze