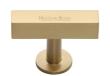

# **Symmetrical Square Cabinet Knob**

C4765-SB

Heritage Brass Cabinet Knob Symmetrical Square Design 44mm Satin Brass finish

Material:Finish:Solid BrassSatin Brass

**Product Dimensions** (All dimensions are in millimeters unless otherwise indicated)

**Length** 44 **Width** 11 **Projection** 32 **Base** 19