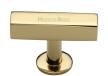

# **Symmetrical Square Cabinet Knob**

## C4765-PB

Heritage Brass Cabinet Knob Symmetrical Square Design 44mm Polished Brass finish

Material:Finish:Solid BrassPolished Brass

**Product Dimensions** (All dimensions are in millimeters unless otherwise indicated)

**Length** 44 **Width** 11 **Projection** 32 **Base** 19