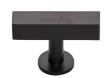

# **Symmetrical Square Cabinet Knob**

C4765-MB

Heritage Brass Cabinet Knob Symmetrical Square Design 44mm Matt Bronze finish

Material: Finish: Solid Brass Matt Bronze

**Product Dimensions** (All dimensions are in millimeters unless otherwise indicated)

44 Width 11 32 19 Length Projection Base