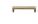

# **Hammered Wide Metro Cabinet Pull Handle**

C4525 160-AT

Heritage Brass Cabinet Pull Hammered Wide Metro Design 160mm CTC Antique Brass Finish

Material:Finish:Solid BrassAntique Brass

#### **Antique Brass**

With russet hues and a brass undertone, this variation on brass retains a warm and mellow character but adds age and maturity by highlighting the variance of shades making each piece both alluring and unique.