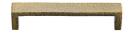

# **Hammered Wide Metro Cabinet Pull Handle**

C4525 160-AT

Heritage Brass Cabinet Pull Hammered Wide Metro Design 160mm CTC Antique Brass Finish

Material:Finish:Solid BrassAntique Brass