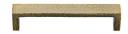

# **Hammered Wide Metro Cabinet Pull Handle**

C4525 128-AT

Heritage Brass Cabinet Pull Hammered Wide Metro Design 128mm CTC Antique Brass Finish

Material: Finish:
Solid Brass Antique Brass