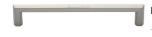

# **Hex Profile Cabinet Pull Handle**

C4473 254-SN

Heritage Brass Cabinet Pull Hex Profile Design 254mm CTC Satin Nickel Finish

Material:Finish:Solid BrassSatin Nickel

# **Product Dimensions** (All dimensions are in millimeters unless otherwise indicated)

 Length
 268
 CTC
 254
 Projection
 34
 Base
 12