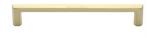

# **Hex Profile Cabinet Pull Handle**

C4473 254-PB

Heritage Brass Cabinet Pull Hex Profile Design 254mm CTC Polished Brass Finish

Material: Finish:
Solid Brass Polished Brass

## **Product Dimensions** (All dimensions are in millimeters unless otherwise indicated)

Length 268 CTC 254 Projection 34 Base 12