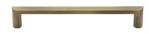

# **Hex Profile Cabinet Pull Handle**

C4473 254-AT

Heritage Brass Cabinet Pull Hex Profile Design 254mm CTC Antique Brass Finish

Material:Finish:Solid BrassAntique Brass

# Antique Brass

With russet hues and a brass undertone, this variation on brass retains a warm and mellow character but adds age and maturity by highlighting the variance of shades making each piece both alluring and unique.