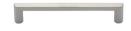

# **Hex Profile Cabinet Pull Handle**

C4473 152-PNF

Heritage Brass Cabinet Pull Hex Profile Design 152mm CTC Polished Nickel Finish

Material: Finish:

Solid Brass Polished Nickel Finish

## **Product Dimensions** (All dimensions are in millimeters unless otherwise indicated)

 Length
 167
 CTC
 152
 Projection
 34
 Base
 12