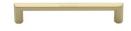

# **Hex Profile Cabinet Pull Handle**

C4473 152-PB

Heritage Brass Cabinet Pull Hex Profile Design 152mm CTC Polished Brass Finish

Material:Finish:Solid BrassPolished Brass

# **Product Dimensions** (All dimensions are in millimeters unless otherwise indicated)

Length 167 CTC 152 Projection 34 Base 12