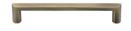

# **Hex Profile Cabinet Pull Handle**

C4473 152-AT

Heritage Brass Cabinet Pull Hex Profile Design 152mm CTC Antique Brass Finish

Material: Finish:
Solid Brass Antique Brass

# **Product Dimensions** (All dimensions are in millimeters unless otherwise indicated)

Length 167 CTC 152 Projection 34 Base 12