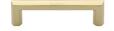

# **Hex Profile Cabinet Pull Handle**

C4473 102-PB

Heritage Brass Cabinet Pull Hex Profile Design 102mm CTC Polished Brass Finish

Material:Finish:Solid BrassPolished Brass

### **Available Sizes**

102 mm

**Product Dimensions** (All dimensions are in millimeters unless otherwise indicated)

 Length
 116
 CTC
 102
 Projection
 34
 Base
 12