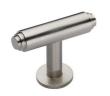

# **Stepped T-Bar Cabinet Knob with Rose**

C4447-SN

Heritage Brass Cabinet Knob Stepped T-Bar Design with Rose 45mm Satin Nickel finish

Material:Finish:Solid BrassSatin Nickel

#### **Available Finishes**

Polished Nickel Finish

**Product Dimensions** (All dimensions are in millimeters unless otherwise indicated)

**Length** 45 **Width** 11 **Projection** 32 **Base** 16