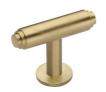

# **Stepped T-Bar Cabinet Knob with Rose**

C4447-SB

Heritage Brass Cabinet Knob Stepped T-Bar Design with Rose 45mm Satin Brass finish

Material:Finish:Solid BrassSatin Brass

#### **Available Finishes**

Polished Nickel Finish

**Product Dimensions** (All dimensions are in millimeters unless otherwise indicated)

**Length** 45 **Width** 11 **Projection** 32 **Base** 16