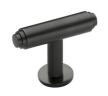

# **Stepped T-Bar Cabinet Knob with Rose**

C4447-MB

Heritage Brass Cabinet Knob Stepped T-Bar Design with Rose 45mm Matt Bronze finish

Material:Finish:Solid BrassMatt Bronze

### **Available Finishes**

**Product Dimensions** (All dimensions are in millimeters unless otherwise indicated)

**Length** 45 **Width** 11 **Projection** 32 **Base** 16