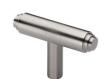

# **Stepped T-Bar Cabinet Knob**

### C4445-SN

Heritage Brass Cabinet Knob Stepped T-Bar Design 45mm Satin Nickel finish

Material:Finish:Solid BrassSatin Nickel