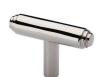

# **Stepped T-Bar Cabinet Knob**

### C4445-PNF

Heritage Brass Cabinet Knob Stepped T-Bar Design 45mm Polished Nickel finish

Material: Finish:

Solid Brass Polished Nickel Finish

### **Available Finishes**

Polished Nickel Finish

**Product Dimensions** (All dimensions are in millimeters unless otherwise indicated)

45 Width 11 30 8 Length Projection Base