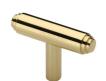

# **Stepped T-Bar Cabinet Knob**

### C4445-PB

Heritage Brass Cabinet Knob Stepped T-Bar Design 45mm Polished Brass finish

Material: Finish: Solid Brass Polished Brass

#### **Available Finishes**

**Product Dimensions** (All dimensions are in millimeters unless otherwise indicated)

Length 45 Width 11 Projection 30 8 Base