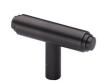

# **Stepped T-Bar Cabinet Knob**

## C4445-MB

Heritage Brass Cabinet Knob Stepped T-Bar Design 45mm Matt Bronze finish

Material: Finish: Solid Brass Matt Bronze

## **Available Finishes**

**Product Dimensions** (All dimensions are in millimeters unless otherwise indicated)

45 Width 11 30 8 Length Projection Base