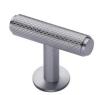

# **Knurled T-Bar Cabinet Knob with Rose**

### C4416-SC

Heritage Brass Cabinet Knob Knurled T-Bar Design with Rose 45mm Satin Chrome finish

Material:Finish:Solid BrassSatin Chrome

### **Available Finishes**

Polished Nickel Finish

**Product Dimensions** (All dimensions are in millimeters unless otherwise indicated)

**Length** 45 **Width** 11 **Projection** 32 **Base** 16