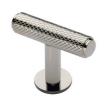

# **Knurled T-Bar Cabinet Knob with Rose**

### C4416-PNF

Heritage Brass Cabinet Knob Knurled T-Bar Design with Rose 45mm Polished Nickel finish

Material: Finish:

Solid Brass Polished Nickel Finish

### **Available Finishes**

Polished Nickel Finish

**Product Dimensions** (All dimensions are in millimeters unless otherwise indicated)

**Length** 45 **Width** 11 **Projection** 32 **Base** 16