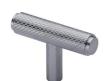

# **Knurled T-Bar Cabinet Knob**

### C4415-SC

Heritage Brass Cabinet Knob Knurled T-Bar Design 45mm Satin Chrome finish

Material: Finish: Solid Brass Satin Chrome

#### **Satin Chrome**

The brush marks of satin chrome will appeal to those who favour an industrial yet contemporary chrome finish. Satin Chrome Finish is also less prone to finger marks than polished chrome.