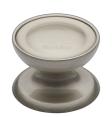

# **Surrey Cabinet Knob**

C4386 38-SN

Heritage Brass Cabinet Knob Surrey Design 38mm Satin Nickel finish

Material:Finish:Solid BrassSatin Nickel