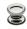

## **Surrey Cabinet Knob**

C4386 38-PNF

Heritage Brass Cabinet Knob Surrey Design 38mm Polished Nickel finish

Material: Finish:

Solid Brass Polished Nickel Finish

# Available Sizes

32 mm

38 mm

**Product Dimensions** (All dimensions are in millimeters unless otherwise indicated)

Projection28Maximum Diameter38Base38