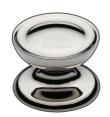

## **Surrey Cabinet Knob**

C4386 38-PNF

Heritage Brass Cabinet Knob Surrey Design 38mm Polished Nickel finish

Material: Finish:

Solid Brass Polished Nickel Finish