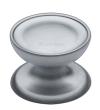

# **Surrey Cabinet Knob**

C4386 32-SC

Heritage Brass Cabinet Knob Surrey Design 32mm Satin Chrome finish

Material:Finish:Solid BrassSatin Chrome