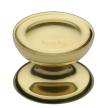

# **Surrey Cabinet Knob**

C4386 32-PB

Heritage Brass Cabinet Knob Surrey Design 32mm Polished Brass finish

Material:Finish:Solid BrassPolished Brass