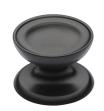

# **Surrey Cabinet Knob**

C4386 32-MB

Heritage Brass Cabinet Knob Surrey Design 32mm Matt Bronze finish

Material:Finish:Solid BrassMatt Bronze

## **Matt Bronze**

An aged finish on brass creating a vintage appearance, yet one that also looks outstanding in contemporary schemes. Over a period of time the bronze colour will lighten along any edges and surfaces that are frequently touched and create a naturally aged appearance highlighting frequently touched areas and exposing the brass below.