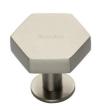

# **Hexagon Cabinet Knob with Rose**

C4345 32-SN

Heritage Brass Cabinet Knob Hexagon Design with Rose 32mm Satin Nickel finish

Material: Finish: Solid Brass Satin Nickel

### **Available Sizes**

38 mm

**Product Dimensions** (All dimensions are in millimeters unless otherwise indicated)

32 Maximum Diameter 32 20 Projection Base