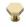

# **Hexagon Cabinet Knob with Rose**

C4345 32-SB

Heritage Brass Cabinet Knob Hexagon Design with Rose 32mm Satin Brass finish

Material:Finish:Solid BrassSatin Brass

#### **Available Sizes**

32 mn

38 mm

**Product Dimensions** (All dimensions are in millimeters unless otherwise indicated)

Projection 32 Maximum Diameter 32 Base 20