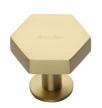

# **Hexagon Cabinet Knob with Rose**

C4345 32-SB

Heritage Brass Cabinet Knob Hexagon Design with Rose 32mm Satin Brass finish

Material:Finish:Solid BrassSatin Brass