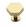

# **Hexagon Cabinet Knob with Rose**

C4345 32-PB

Heritage Brass Cabinet Knob Hexagon Design with Rose 32mm Polished Brass finish

Material: Finish: Solid Brass Polished Brass

### **Polished Brass**

Warm, mellow with a sense of heritage and comfort this highly polished finish is opulent without being flamboyant. Polished Brass coordinates perfectly with traditional décor.