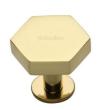

# **Hexagon Cabinet Knob with Rose**

C4345 32-PB

Heritage Brass Cabinet Knob Hexagon Design with Rose 32mm Polished Brass finish

Material: Finish: Solid Brass Polished Brass