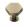

# **Hexagon Cabinet Knob with Rose**

C4345 32-AT

Heritage Brass Cabinet Knob Hexagon Design with Rose 32mm Antique Brass finish

Material: Finish: Solid Brass Antique Brass

### **Available Sizes**

38 mm

**Product Dimensions** (All dimensions are in millimeters unless otherwise indicated)

32 Maximum Diameter 32 20 Projection Base

## **Antique Brass**

With russet hues and a brass undertone, this variation on brass retains a warm and mellow character but adds age and maturity by highlighting the variance of shades making each piece both alluring and unique.