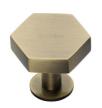

# **Hexagon Cabinet Knob with Rose**

C4345 32-AT

Heritage Brass Cabinet Knob Hexagon Design with Rose 32mm Antique Brass finish

Material: Finish: Solid Brass Antique Brass