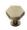

# **Hexagon Cabinet Knob with Rose**

C4345 32-AT

Heritage Brass Cabinet Knob Hexagon Design with Rose 32mm Antique Brass finish

Material: Finish: Solid Brass Antique Brass

### **Available Sizes**

38 mm

**Product Dimensions** (All dimensions are in millimeters unless otherwise indicated)

32 Maximum Diameter 32 20 Projection Base

## **Antique Brass**

With russet hues and a brass undertone, this variation on brass retains a warm and mellow character but adds age and maturity by highlighting the variance of shades making each piece both alluring and unique.