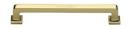

# **Square Vintage Cabinet Pull Handle**

C3964 152-PB

Heritage Brass Cabinet Pull Square Vintage Design 152mm CTC Polished Brass Finish

Material:Finish:Solid BrassPolished Brass

### **Product Dimensions** (All dimensions are in millimeters unless otherwise indicated)

 Length
 170
 CTC
 152
 Width
 9
 Projection
 30