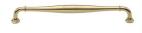

# **Henley Traditional Cabinet Pull Handle**

C3960 203-PB

Heritage Brass Cabinet Pull Henley Traditional Design 203mm CTC Polished Brass Finish

Material:Finish:Solid BrassPolished Brass

# **Product Dimensions** (All dimensions are in millimeters unless otherwise indicated)

Length 222 CTC 203 Projection 44 Base 19