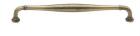

# **Henley Traditional Cabinet Pull Handle**

C3960 203-AT

Heritage Brass Cabinet Pull Henley Traditional Design 203mm CTC Antique Brass Finish

Material:Finish:Solid BrassAntique Brass

# Antique Brass

With russet hues and a brass undertone, this variation on brass retains a warm and mellow character but adds age and maturity by highlighting the variance of shades making each piece both alluring and unique.